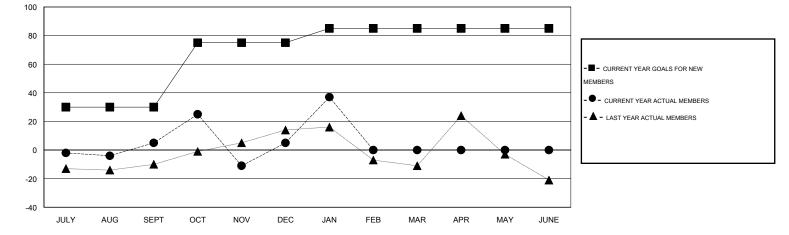

## Judy Hankom GMT

| GMT: Judy Ha          | GMT: Judy Hankom LOCATION WISCONSI |           |                  |                  | IN                    |                    |                                     |                    | GMT CA 1         |
|-----------------------|------------------------------------|-----------|------------------|------------------|-----------------------|--------------------|-------------------------------------|--------------------|------------------|
| Clubs                 |                                    |           |                  |                  | Members               |                    |                                     |                    |                  |
| RESULTS FOR 2015-2016 |                                    |           |                  |                  | RESULTS FOR 2015-2016 |                    |                                     |                    |                  |
| QUARTER               | NEW CLUB<br>GOAL                   | NEW CLUBS | DROPPED<br>CLUBS | NET<br>GAIN/LOSS | QUARTER               | NEW MEMBER<br>GOAL | CHARTER AND<br>NEW MEMBERS<br>ADDED | DROPPED<br>MEMBERS | NET<br>GAIN/LOSS |
| JULY/AUG/SEPT         | 1                                  | 0         | 0                | 0                | JULY/AUG/SEPT         | 30                 | 44                                  | 39                 | 5                |
| OCT/NOV/DEC           | 1                                  | 0         | 0                | 0                | OCT/NOV/DEC           | 45                 | 83                                  | 83                 | 0                |
| JAN/FEB/MAR           | 0                                  | 1         | 0                | 1                | JAN/FEB/MAR           | 10                 | 45                                  | 13                 | 32               |
| APR/MAY/JUNE          | 0                                  | 0         | 0                | 0                | APR/MAY/JUNE          | 0                  | 0                                   | 0                  | 0                |