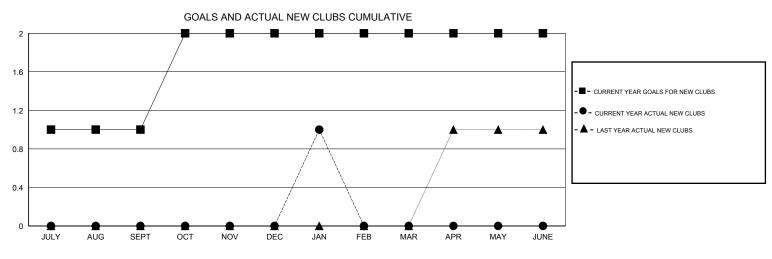

## Judy Hankom GMT

| GMT: Judy Ha          | GMT: Judy Hankom LOCATION WISCONSI |           |                  |                  | IN                    |                    |                                     |                    | GMT CA 1         |
|-----------------------|------------------------------------|-----------|------------------|------------------|-----------------------|--------------------|-------------------------------------|--------------------|------------------|
| Clubs                 |                                    |           |                  |                  | Members               |                    |                                     |                    |                  |
| RESULTS FOR 2015-2016 |                                    |           |                  |                  | RESULTS FOR 2015-2016 |                    |                                     |                    |                  |
| QUARTER               | NEW CLUB<br>GOAL                   | NEW CLUBS | DROPPED<br>CLUBS | NET<br>GAIN/LOSS | QUARTER               | NEW MEMBER<br>GOAL | CHARTER AND<br>NEW MEMBERS<br>ADDED | DROPPED<br>MEMBERS | NET<br>GAIN/LOSS |
| JULY/AUG/SEPT         | 1                                  | 0         | 0                | 0                | JULY/AUG/SEPT         | 30                 | 44                                  | 39                 | 5                |
| OCT/NOV/DEC           | 1                                  | 0         | 0                | 0                | OCT/NOV/DEC           | 45                 | 83                                  | 83                 | 0                |
| JAN/FEB/MAR           | 0                                  | 1         | 0                | 1                | JAN/FEB/MAR           | 10                 | 45                                  | 13                 | 32               |
| APR/MAY/JUNE          | 0                                  | 0         | 0                | 0                | APR/MAY/JUNE          | 0                  | 0                                   | 0                  | 0                |